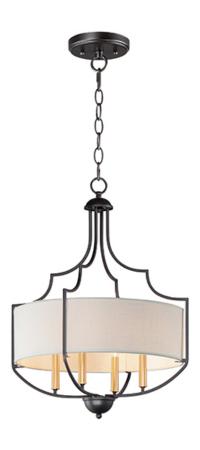

## **PRODUCT DESCRIPTION**

Drum shades of White Linen with an off-white liner are cradled in sculptural frames of Bronze with Antique Brass candle sleeves. The combination of finishes, textures, and materials provide a traditional look with depth and freshness.

#### **FINISHES OPTION**

Bronze / Antique Brass (BZAB)

## MATERIAL

Fabric, Steel