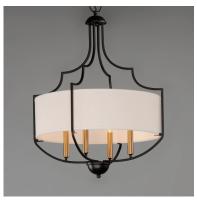

## **PRODUCT DESCRIPTION**

Drum shades of White Linen with an off-white liner are cradled in sculptural frames of Bronze with Antique Brass candle sleeves. The combination of finishes, textures, and materials provide a traditional look with depth and freshness.

#### **FINISHES OPTION**

Bronze / Antique Brass (BZAB)

## MATERIAL

Fabric, Steel