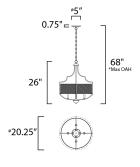

\*max overall height

#### **MEASUREMENTS**

DIMENSION : 20.25" L x 20.25" W x 26" H

MAX OAH : 68" OAH 38" H CANOPY : 5" W x 0.75" H x 5" L

: 5.94 lb HANGING WEIGHT